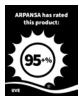

The sun protection rating suitable for shade fabrics is Ultraviolet Effectiveness, or UVE rating, which is a measure of the ability of a shade fabric to block ultraviolet radiation.

Australian Standards only. AS1530.3 Results available upon request.