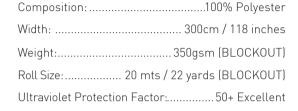

## ASPEN

Fire Retardancy: Australian Standards Only AS1530.3. Results available upon request.